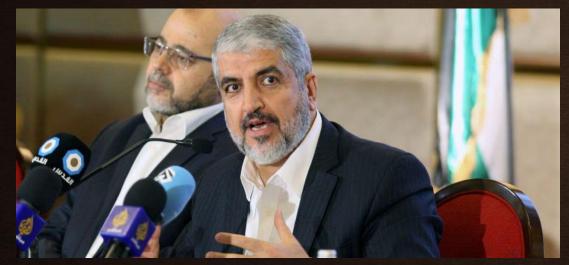

#### Hamas & ISIS

Hamas is a radical Islamist movement. Similar to global terror movements like ISIS, it aims to spread Islam by the sword and establish an Islamic theocracy.

We are the defenders of the Islamic nation... We urge everyone who ever called for Jihad, as Allah commanded – the time has come."

-Khaled Mashaal, former Hamas chief, Oct 11, 2023

ISIS flag found in Israel after Hamas invasion