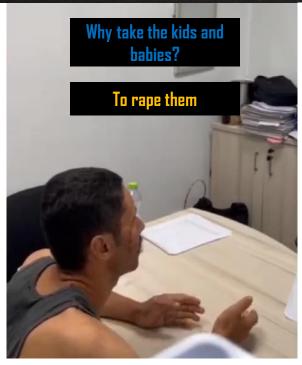

## 'Swords of Iron'

Overview







IDF/ICD/SMIS

- FOUO -

22/10 17:00

## 07.10 HAMAS INVASION



Land Infiltration



Maritime Infiltration



Aerial Infiltration









### Invasion

## Massacre

## Abduction

1,000+ Hamas Operatives



212+ Israelis kidnapped

















## Brutality







## Beheadings





## Sexual Crimes

## Violence Against Children















#### Hamas & ISIS

Hamas is a radical Islamist movement. Similar to global terror movements like ISIS, it aims to spread Islam by the sword and establish an Islamic theocracy.

We are the defenders of the Islamic nation... We urge everyone who ever called for Jihad, as Allah commanded – the time has come."

-Khaled Mashaal, former Hamas chief, Oct 11, 2023





ISIS flag found in Israel after Hamas invasion









## 7,600+

#### Rockets launched Into Israel

550+

400+

Direct hits

Misfires

212+

Israelis abducted

5,100+

30+

Israelis injured

1,400+

**Communities** 

regained)

Infiltrated

+ Additional infiltrations from Lebanon

Israelis killed

EGYPT

(Full control Tel-Aviv Area Targeted by Rockets Be'er Sheva

ISRAEL

'Swords of Iron' 22/10 17:00



LEBANDN

Infilt