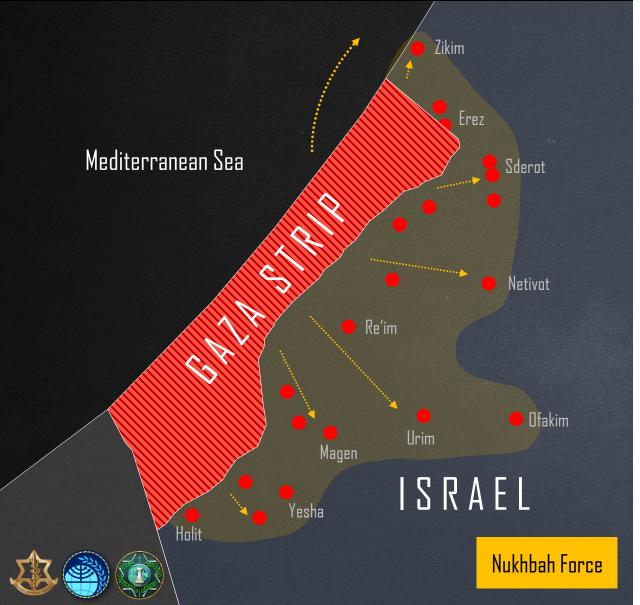

### Evacuation of the Northern Gaza Strip

As part of IDF efforts to minimize harm to civilians ahead of the planned ground operation, the population of the northern Gaza Strip has been asked to distance itself from the main area of operation.

Hamas is pressuring and forcing Palestinians to ignore Israel's request, deliberately preventing them from reaching safer zones.

Hamas message to civilians discouraging evacuation

Hamas blocking civilians from evacuating (coordinates: 3° 26'06.0"N 34° 20'52.5"E)

Phone call between IDF officer and Gazan on Hamas efforts to block civilian evacuation