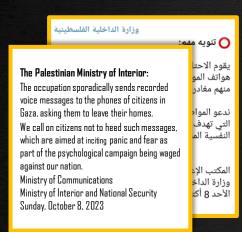

Hamas is pressuring and forcing Palestinians to ignore Israel's request, deliberately preventing them from reaching safer zones.

Hamas message to civilians discouraging evacuation

Hamas blocking civilians from evacuating (coordinates: 3° 26'06.0"N 34° 20'52.5"E)