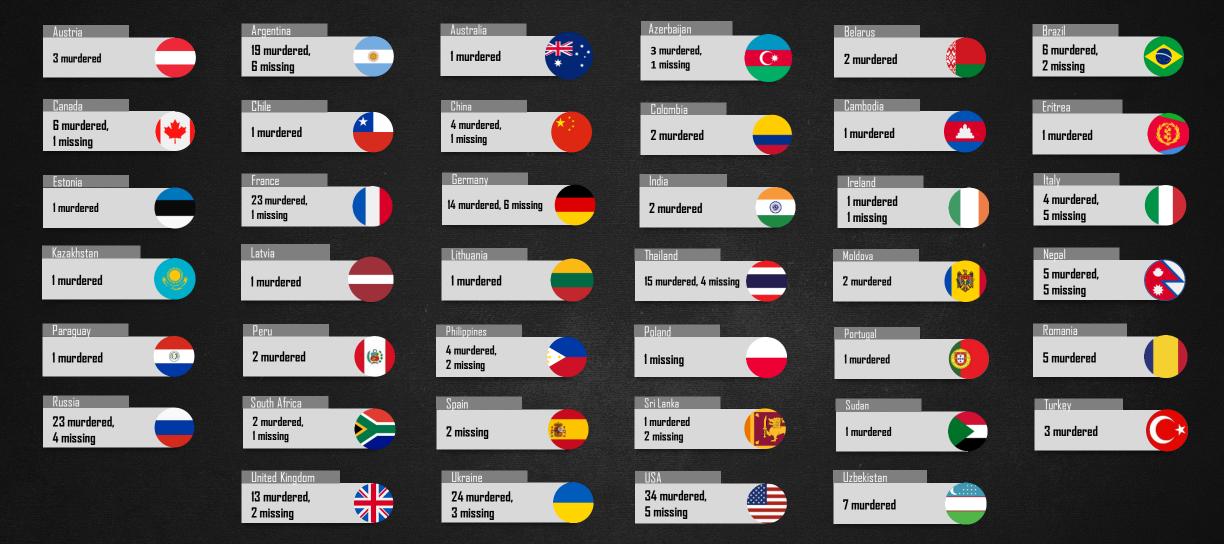

#### International Civilians Attacked by Hamas

Current count: 225 murdered 77 missing