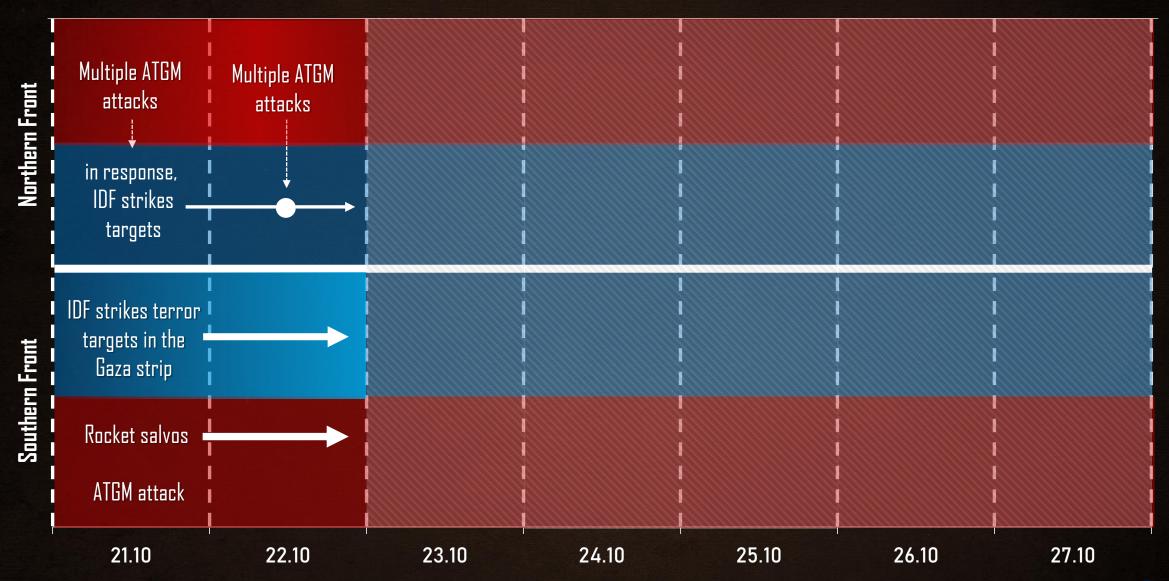

#### 'Swords of Iron': Week 1

#### 'Swords of Iron': Week 2

#### 'Swords of Iron': Week 3