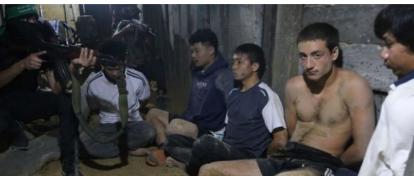

## 'Swords of Iron'

Overview







IDF/ICD/SMIS

- FOUO -

22/10 17:00

## 07.10 HAMAS INVASION



Land Infiltration



Maritime Infiltration



Aerial Infiltration









### Invasion

## Massacre

## Abduction

1,000+ Hamas Operatives



212+ Israelis kidnapped

















## Brutality







## Beheadings





## Sexual Crimes

## Violence Against Children















#### Hamas & ISIS

Hamas is a radical Islamist movement. Similar to global terror movements like ISIS, it aims to spread Islam by the sword and establish an Islamic theocracy.

We are the defenders of the Islamic nation... We urge everyone who ever called for Jihad, as Allah commanded – the time has come."

-Khaled Mashaal, former Hamas chief, Oct 11, 2023





ISIS flag found in Israel after Hamas invasion









## 7,600+

#### Rockets launched Into Israel

550+

400+

Direct hits

Misfires

212+

Israelis abducted

5,100+

30+

Israelis injured

1,400+

**Communities** 

regained)

Infiltrated

+ Additional infiltrations from Lebanon

Israelis killed

EGYPT

(Full control Tel-Aviv Ar