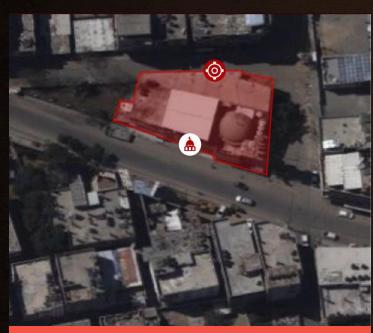

#### Hamas' Use of Human Shields

Hamas infrastructure is deliberately embedded within civilian areas and in proximity to international assets, using the population as human shields.

Hamas operational infrastructure located inside a mosque - *Jabalia, Gaza Strip, 09.10.23* 