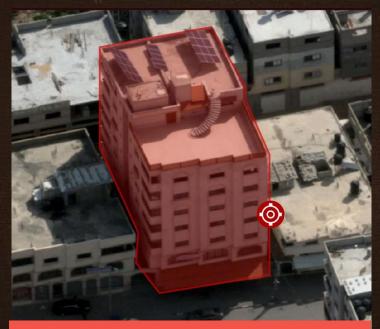

Hamas operational HQ located in a residential building - Jabalia, Gaza Strip, 09.10.23

Hamas bank used for funding terrorism, next to a kindergarten - Jabalia, Gaza Strip, 08.10.23