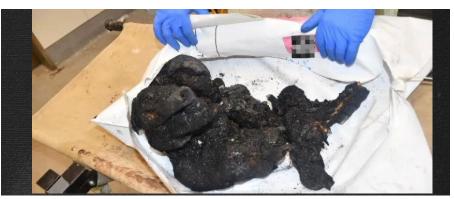

## 'Swords of Iron'

Overview







IDF/ICD/SMIS

- FOUO -

22/10 17:00

## 07.10 HAMAS INVASION



Land Infiltration



Maritime Infiltration



Aerial Infiltration









### Invasion

## Massacre

## Abduction

1,000+ Hamas Operatives



212+ Israelis kidnapped

















## Brutality







## Beheadings





## Sexual Crimes

## Violence Against Children















#### Hamas & ISIS

Hamas is a radical Islamist movement. Similar to global terror movements like ISIS, it aims to spread Islam by the sword and establish an Islamic theocracy.

We are the defenders of the Islamic nation... We urge everyone who ever called for Jihad, as Allah commanded – the time has come."

-Khaled Mashaal, former Hamas chief, Oct 11, 2023





ISIS flag found in Israel after Hamas invasion









## 7,600+

#### Rockets launched Into Israel

550+

400+

Direct hits

Misfires

212+

Israelis abducted

5,100+

30+

Israelis injured

1,400+

**Communities** 

regained)

Infiltrated

+ Additional infiltrations from Lebanon

Israelis killed

EGYPT

(Full control Tel-Aviv Area Targeted by Rockets Be'er Sheva

ISRAEL

'Swords of Iron' 22/10 17:00



LEBANDN

Infiltrati