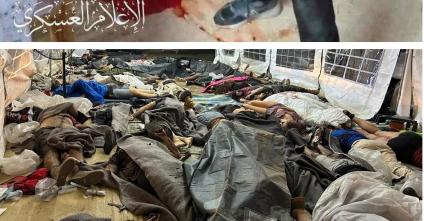

## 'Swords of Iron'

Overview







IDF/ICD/SMIS

- FOUO -

22/10 17:00

## 07.10 HAMAS INVASION



Land Infiltration



Maritime Infiltration



Aerial Infiltration









### Invasion

## Massacre

## Abduction

1,000+ Hamas Operatives



212+ Israelis kidnapped

















## Brutality







## Beheadings





## Sexual Crimes

## Violence Against Children















#### Hamas & ISIS

Hamas is a radical Islamist movement. Similar to global terror movements like ISIS, it aims to spread Islam by the sword and establish an Islamic theocracy.

We are the defenders of the Islamic nation... We urge everyone who ever called for Jihad, as Allah commanded – the time has come."

-Khaled Mashaal, former Hamas chief, Oct 11, 2023





ISIS flag found in Israel after Hamas invasion









## 7,600+

#### Rockets launched Into Israel

550+

400+

Direct hits

Misfires

212+

Israelis abducted

5,100+

30+

Israelis injured

1,400+

**Communities** 

regained)

Infiltrated

+ Additional infiltrations from Lebanon

Israelis killed

EGYPT

(Full control Tel-A