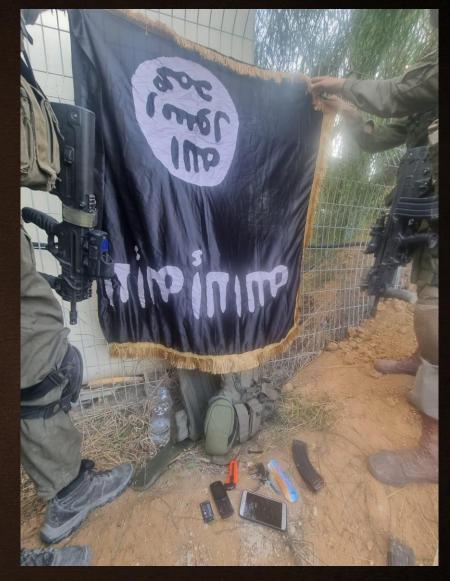

#### Hamas & ISIS

Hamas is a radical Islamist movement. Similar to global terror movements like ISIS, it aims to spread Islam by the sword and establish an Islamic theocracy.

We are the defenders of the Islamic nation... We urge everyone who ever called for Jihad, as Allah commanded – the time has come."

-Khaled Mashaal, former Hamas chief, Oct 11, 2023

ISIS flag found in Israel after Hamas invasion