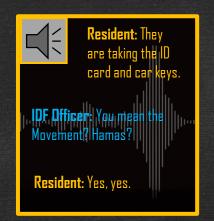

Phone call between IDF officer and Gazan on Hamas efforts to block civilian evacuation