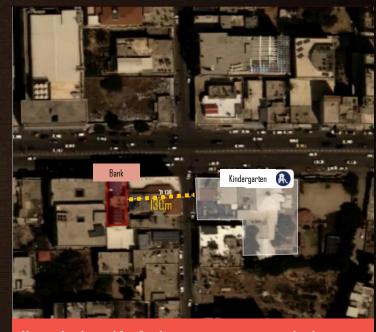

Hamas operational HQ located in a residential building - Jabalia, Gaza Strip, 09.10.23

Hamas bank used for funding terrorism, next to a kindergarten - Jabalia, Gaza Strip, 08.10.23