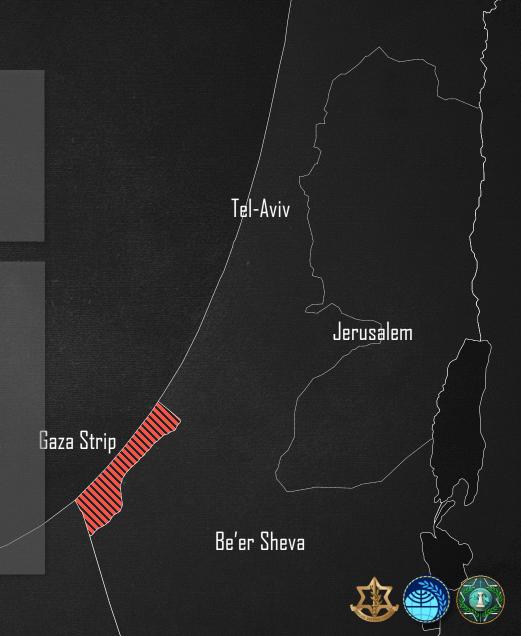

EGYPT

(Full control Tel-Aviv Area Targeted by Rockets Be'er Sheva

ISRAEL

'Swords of Iron' 22/10 17:00

LEBANDN

Infiltrations, rockets,

ATGMs

Jerusalem

Kirvat Shmona

SYRIA