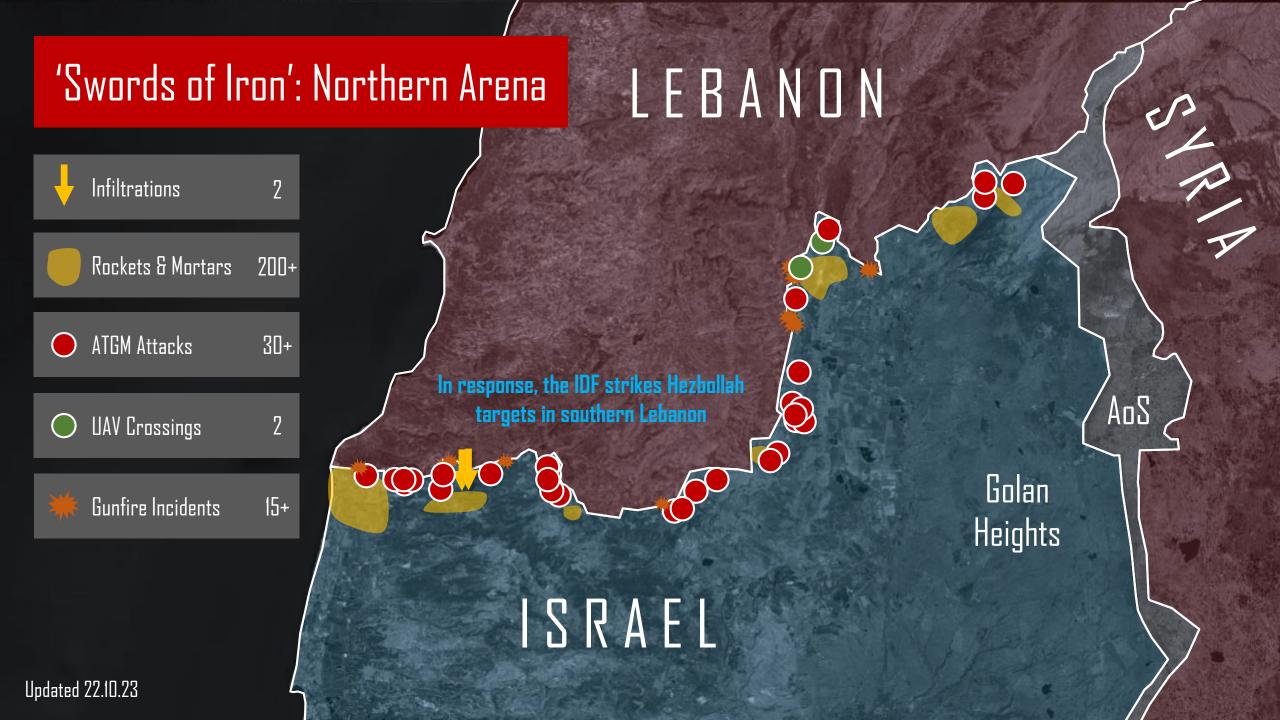

### Hezbollah's <u>Plan</u> of Invasion

"If a war begins with Israel, I will order Hezbollah's soldiers to conquer the Galilee"

Hezbollah SG, Hassan Nasrallah (2012)

### Tens of Thousands Displaced

- Following the brutal massacre, and in the wake of constant and ongoing rocket attacks toward Israeli communities, Israeli civilians living seven kilometers from the Gaza border were evacuated.
- Under similar threats from Hezbollah, the IDF is evacuating civilians who live in towns up to two kilometers from the Blue Line and has designated an area four kilometers from the Blue Line a restricted area, which civilians cannot enter.