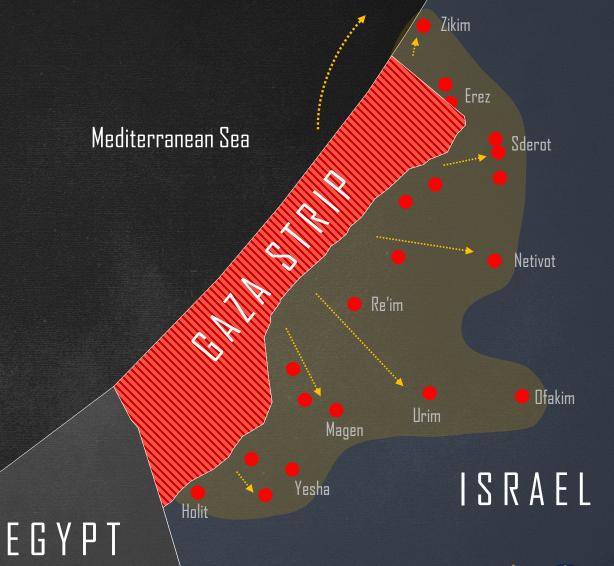

## 07.10 HAMAS INVASION

Land Infiltration

Maritime Infiltration

Aerial Infiltration

### Invasion

30+

Israelis injured

1,400+

**Communities** 

regained)

Infiltrated

+ Additional infiltrations from Lebanon

Israelis killed

EGYPT

(Full control Tel-Aviv Area Targeted by Rockets Be'er Sheva

ISRAEL

'Swords of Iron' 22/10 17:00

LEBANDN

Infiltrations, rockets,

ATGMs

Jerusalem