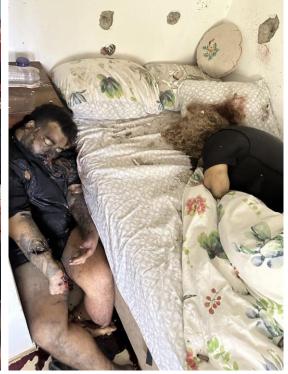

## 'Swords of Iron'

Overview







IDF/ICD/SMIS

- FOUO -

22/10 17:00

## 07.10 HAMAS INVASION



Land Infiltration



Maritime Infiltration



Aerial Infiltration









### Invasion

## Massacre

## Abduction

1,000+ Hamas Operatives



212+ Israelis kidnapped

















## Brutality







## Beheadings





## Sexual Crimes

## Violence Against Children















#### Hamas & ISIS

Hamas is a radical Islamist movement. Similar to global terror movements like ISIS, it aims to spread Islam by the sword and establish an Islamic theocracy.

We are the defenders of the Islamic nation... We urge everyone who ever called for Jihad, as Allah commanded – the time has come."

-Khaled Mashaal, former Hamas chief, Oct 11, 2023





ISIS flag found in Israel after Hamas invasion









## 7,600+

#### Rockets launched Into Israel

550+

400+

Direct hits

Misfires

212+

Israelis abducted

5,100+

30+

Israelis injured

1,400+

**Communities** 

regained)

Infiltrated

+ Additional infiltrations from Lebanon

Israelis killed

EGYPT

(Full control Tel-Aviv Area Targeted by R