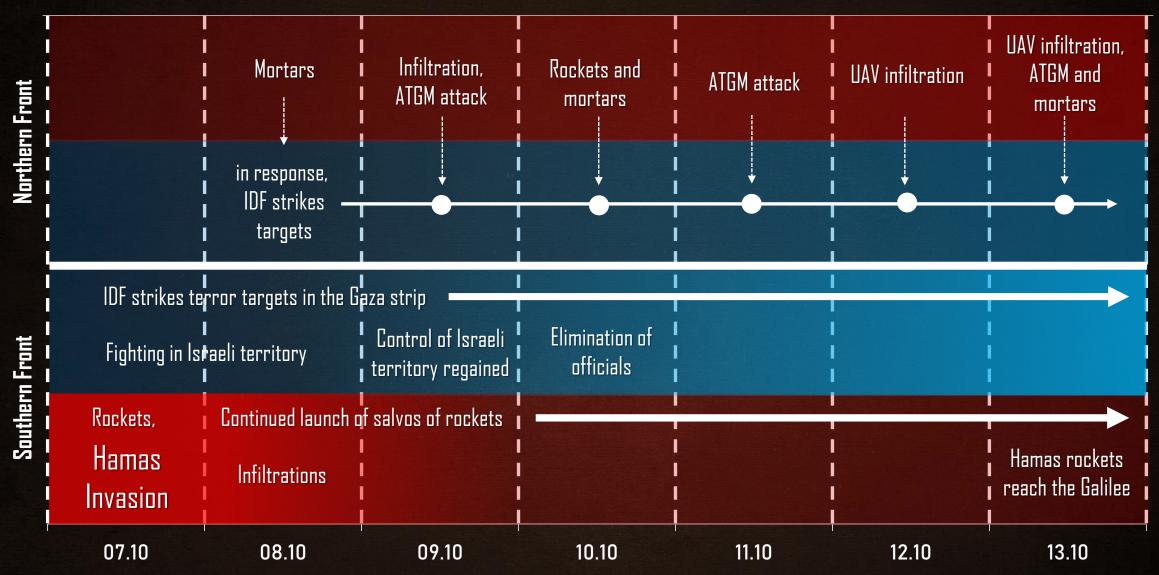

ees (PRC)



Zachariah Abu Ma'amar Head of the Hamas Office for Internal Relations



Muhamad Qatmash Senior Commander in the Hamas Rocket Apparatus







### Evacuation of the Northern Gaza Strip

As part of IDF efforts to minimize harm to civilians ahead of the planned ground operation, the population of the northern Gaza Strip has been asked to distance itself from the main area of operation.

Hamas is pressuring and forcing Palestinians to ignore Israel's request, deliberately preventing them from reaching safer zones.



Hamas message to civilians discouraging evacuation



Hamas blocking civilians from evacuating (coordinates: 3° 26'06.0"N 34° 20'52.5"E)



Phone call between IDF officer and Gazan on Hamas efforts to block civilian evacuation









#### 'Swords of Iron': Week 1







#### 'Swords of Iron': Week 2





#### 'Swords of Iron': Week 3





# Hamas' <a href="#">Actual</a> Invasion



### Hezbollah's <u>Plan</u> of Invasion

"If a war begins with Israel, I will order Hezbollah's soldiers to conquer the Galilee"

Hezbollah SG, Hassan Nasrallah (2012)



#### International Civilians Attacked by Hamas

Current count: 225 murdered 77 missing









### Tens of Thousands Displaced





- Following the brutal massacre, and in the wake of constant and ongoing rocket attacks toward Israeli communities, Israeli civilians living seven kilometers from the Gaza border were evacuated.
- Under similar threats from Hezbollah, the IDF is evacuating civilians who live in towns up to two kilometers from the Blue Line and has designated an area four kilometers from the