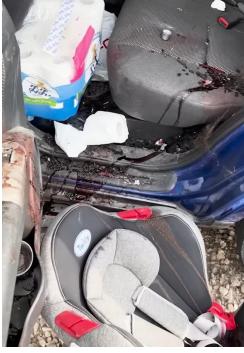

## 'Swords of Iron'

Overview







IDF/ICD/SMIS

- FOUO -

22/10 17:00

## 07.10 HAMAS INVASION



Land Infiltration



Maritime Infiltration



Aerial Infiltration









### Invasion

## Massacre

## Abduction

1,000+ Hamas Operatives



212+ Israelis kidnapped

















## Brutality







## Beheadings





## Sexual Crimes

## Violence Against Children















#### Hamas & ISIS

Hamas is a radical Islamist movement. Similar to global terror movements like ISIS, it aims to spread Islam by the sword and establish an Islamic theocracy.

We are the defenders of the Islamic nation... We urge everyone who ever called for Jihad, as Allah commanded – the time has come."

-Khaled Mashaal, former Hamas chief, Oct 11, 2023





ISIS flag found in Israel after Hamas invasion









## 7,600+

#### Rockets launched Into Israel

550+

400+

Direct hits

Misfires

212+

Israelis abducted

5,100+

30+

Israelis injured

1,400+

**Communities** 

regained)

Infiltrated

+ Additional infiltrations from Lebanon

Israelis killed

EGYPT

(Full control Tel-Aviv Area Targeted by Rockets Be'er Sheva

ISRAEL

'Swords of Iron' 22/10 17:00



LEBANDN

Infiltration