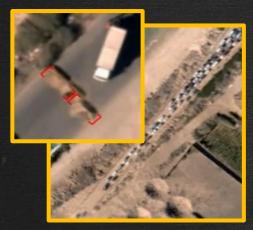

Hamas is pressuring and forcing Palestinians to ignore Israel's request, deliberately preventing them from reaching safer zones.

Hamas message to civilians discouraging evacuation

Hamas blocking civilians from evacuating (coordinates: 3° 26'06.0"N 34° 20'52.5"E)