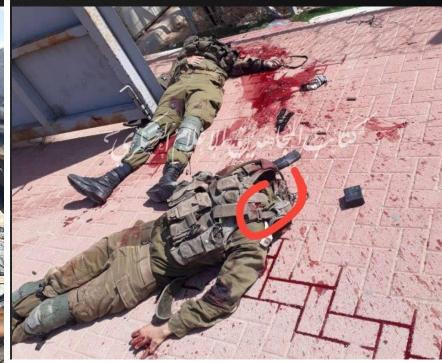

## 'Swords of Iron'

Overview







IDF/ICD/SMIS

- FOUO -

22/10 17:00

## 07.10 HAMAS INVASION



Land Infiltration



Maritime Infiltration



Aerial Infiltration









### Invasion

## Massacre

## Abduction

1,000+ Hamas Operatives



212+ Israelis kidnapped

















## Brutality







## Beheadings





## Sexual Crimes

## Violence Against Children















#### Hamas & ISIS

Hamas is a radical Islamist movement. Similar to global terror movements like ISIS, it aims to spread Islam by the sword and establish an Islamic theocracy.

We are the defenders of the Islamic nation... We urge everyone who ever called for Jihad, as Allah commanded – the time has come."

-Khaled Mashaal, former Hamas chief, Oct 11, 2023





ISIS flag found in Israel after Hamas invasion









## 7,600+

#### Rockets launched Into Israel

550+

400+

Direct hits

Misfires

212+

Israelis abducted

5,100+

30+

Israelis injured

1,400+

**Communities** 

regained)

Infiltrated

+ Additional infiltrations from Lebanon

Israelis killed

EGYPT

(Full control Tel-Aviv Area Targeted by Rockets Be'er Sheva

I