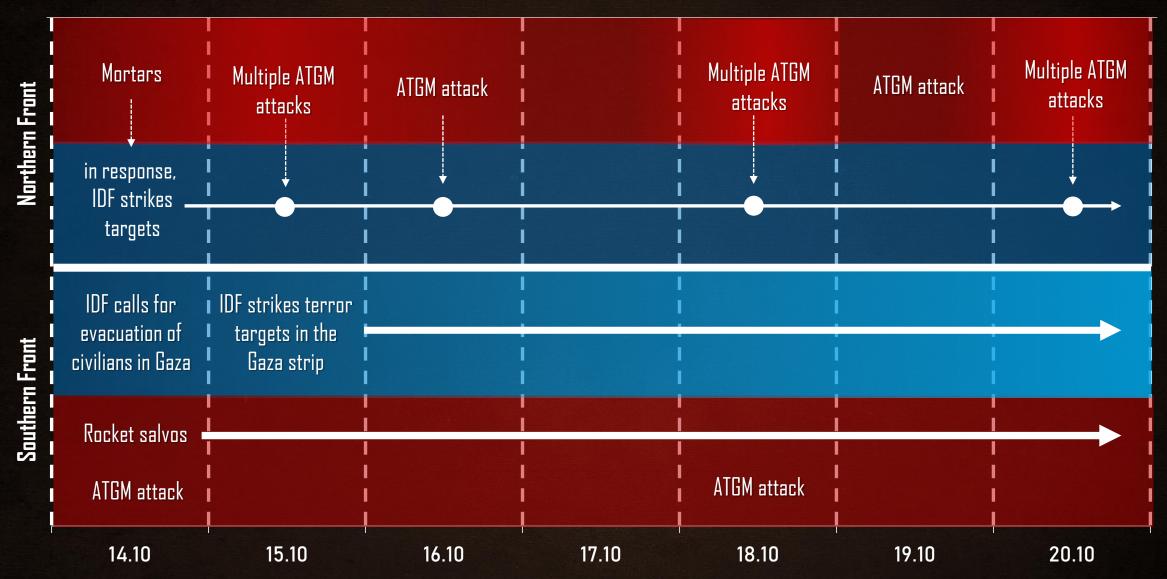

ad of the Hamas Office for Internal Relations



Muhamad Qatmash Senior Commander in the Hamas Rocket Apparatus







### Evacuation of the Northern Gaza Strip

As part of IDF efforts to minimize harm to civilians ahead of the planned ground operation, the population of the northern Gaza Strip has been asked to distance itself from the main area of operation.

Hamas is pressuring and forcing Palestinians to ignore Israel's request, deliberately preventing them from reaching safer zones.



Hamas message to civilians discouraging evacuation



Hamas blocking civilians from evacuating (coordinates: 3° 26'06.0"N 34° 20'52.5"E)



Phone call between IDF officer and Gazan on Hamas efforts to block civilian evacuation









#### 'Swords of Iron': Week 1







#### 'Swords of Iron': Week 2





#### 'Swords of Iron': Week 3





# Hamas' <a href="#">Actual</a> Invasion



### Hezbollah's <u>Plan</u> of Invasion

"If a war begins with Israel, I will order Hezbollah's soldiers to conquer the Galilee"

Hezbollah SG, Hassan Nasrallah (2012)



#### International Civilians Attacked by Hamas

Current count: 225 murdered 77 missing









### Tens of Thousands Displaced





- Following the brutal massacre, and in the wake of constant and ongoing rocket attacks toward Israeli communities, Israeli civilians living seven kilometers from the Gaza border were evacuated.
- Under similar threats from Hezbollah, the IDF is evacuating civilians who live in towns up to two kilometers from the Blue Line and has designated an area four kilometers from the Blue Line a restricted area, which c