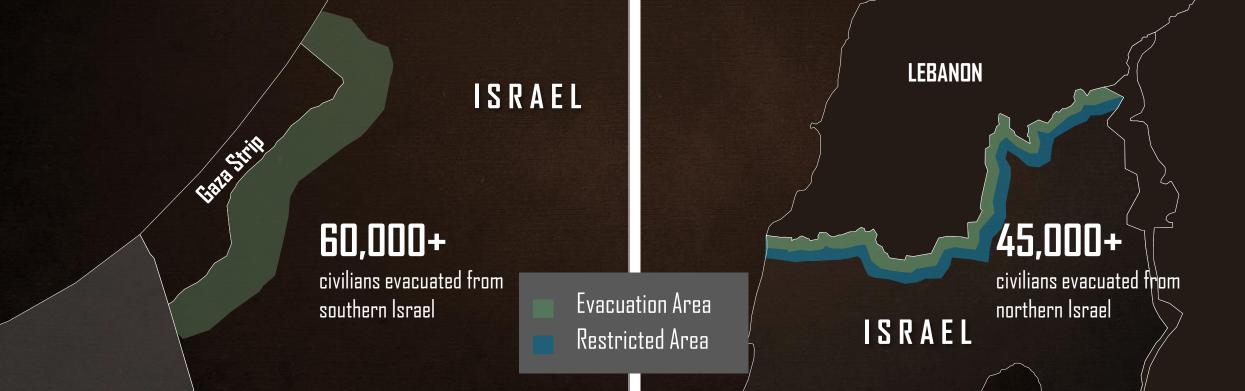

### Tens of Thousands Displaced

- Following the brutal massacre, and in the wake of constant and ongoing rocket attacks toward Israeli communities, Israeli civilians living seven kilometers from the Gaza border were evacuated.
- Under similar threats from Hezbollah, the IDF is evacuating civilians who live in towns up to two kilometers from the Blue Line and has designated an area four kilometers from the Blue Line a restricted area, which civilians cannot enter.